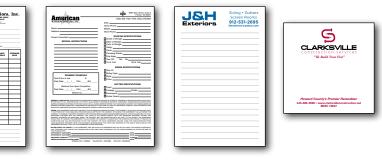

### **Business Forms** Contracts Notepads

Various sizes available Available with carbonless copy pages

## **Business Cards**

2" x 3.5" standard size Sticker versions also available