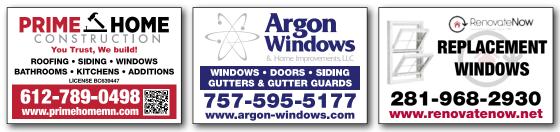

## **Job Signs**

24" x 18" 3/16" corrugated plastic H stake included Other sizes available