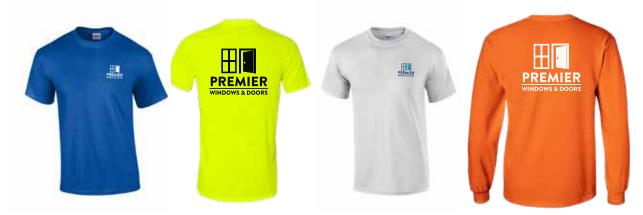

### **T-shirts** 100% cotton or 50/50 blend Short sleeve & Long sleeve Silk screened with your logo