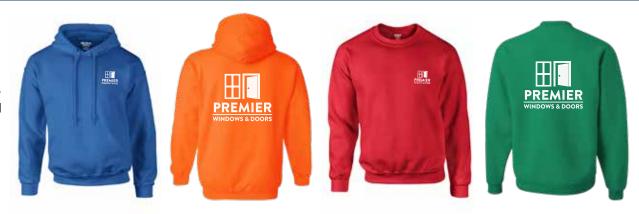

### Hooded & Crewneck **Sweatshirts** 100% cotton or 50/50 blend Silk screened with your logo